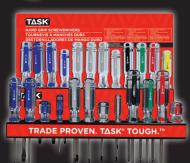

D50400 TASK Elite Series Hardgrip Screwdriver Display 16-7/8" (W) x 10-7/8" (D) x 14-7/16" (H)

- Cellulose-acetate handles are:
  - Shatter proof
  - ✓ Oil, grease, chemical and water resistant
  - Non-flammable
- Large diameter handle designed for greater force and fatigue free driving
- Industrial quality strength, designed for the professional user
- Available in both bulk and packaged on a hang tag
- Slotted, Phillips, Genuine Robertson<sup>®</sup> and Torx<sup>®</sup>