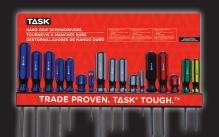

D50510 TASK Series Hardgrip Screwdriver Display 18-7/8" (W) x 5-3/8" (D) x 13" (H)